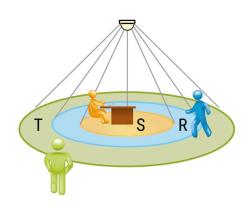

## **MONITORING AREA**

| Mounting Height      | 5m    | 10m   | 14m |
|----------------------|-------|-------|-----|
| Ø max. sitting[S]    | -     | -     | -   |
| Ø max. radial[R]     | 11m   | 14,5m | -   |
| Ø max. tangential[T] | 34,5m | 28m   | 20m |