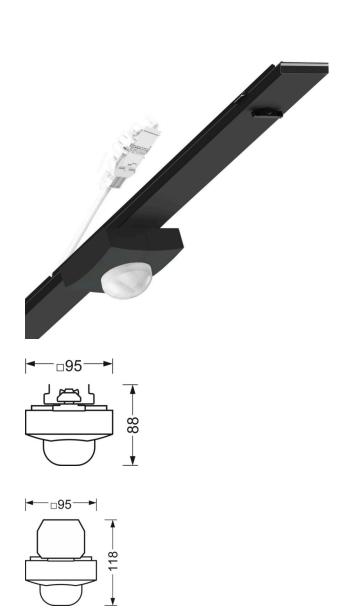

Variable Device mount functional module netlife light management

Device mount made of a galvanised, profiled steel sheet; surface with polyester resin enamel coating; with two rotary catches for rapid fitting in the mounting rail, for the integration of sensors and control unit in the light run; can be positioned variable on the mounting rail. Housing colour black RAL 9005; . Electrical connection by means of a 0.7m connection cable for variable device mount positioning in the light run with freely positionable phases. Light Control: netlife easy24; Regiolux Classification: netlife easy; Control signal: DALI2 (Part 303, 304), Slave signal; Communication: Wired; Sensor technology: PIR - passive infrared; Installation height (min/max): 4m to 14m; Monitoring area: max. D=20m; System compatibility: easy23, central DALI2 controller; DALI system power: 6mA; System extension: easy24; Application: Industry, Logistics centres, Corridors, Garages; Function: Motion detection, Daylight control. They are exchangeable, permit modernisation and reliably prolong the service life of the overall system.

#### **MECHANICS**

| Housing colour         | black RAL 9005                                                                       |
|------------------------|--------------------------------------------------------------------------------------|
| Dimensions (LxWxH/DxH) | 765mm x 95mm x 88mm                                                                  |
| Weight (net)           | 0.9kg                                                                                |
| Type of installation   | Mounting rail system installation,<br>Ceiling-mounted light structure, Pendant light |
|                        | structure                                                                            |

| Dimensions |        |        |  |  |
|------------|--------|--------|--|--|
| L          | 765 mm | Length |  |  |
| В          | 95 mm  | Width  |  |  |
| Н          | 88 mm  | Height |  |  |