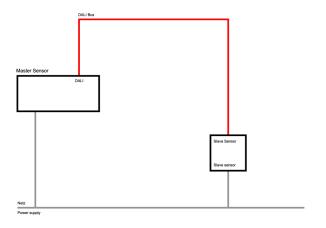

Variable Device mount functional module netlife light management

Device mount made of a galvanised, profiled steel sheet; surface with polyester resin enamel coating; with two rotary catches for rapid fitting in the mounting rail, for the integration of sensors and control unit in the light run; can be positioned variable on the mounting rail. Housing colour black RAL 9005; . Electrical connection by means of a 0.7m connection cable for variable device mount positioning in the light run with freely positionable phases. Light Control: netlife easy24; Regiolux Classification: netlife easy; Control signal: DALI2 (Part 303, 304), Slave signal; Communication: Wired; Sensor technology: PIR - passive infrared; Installation height (min/max): 4m to 14m; Monitoring area: max. D=20m; System compatibility: easy23, central DALI2 controller; DALI system power: 6mA; System extension: easy24; Application: Industry, Logistics centres, Corridors, Garages; Function: Motion detection, Daylight control. They are exchangeable, permit modernisation and reliably prolong the service life of the overall system.

### **CHARACTERISTICS**

| Regiolux Classification       | netlife easy                                       |  |
|-------------------------------|----------------------------------------------------|--|
| Control signal                | DALI2 (Part 303, 304), Slave signal                |  |
| Communication                 | Wired                                              |  |
| Sensor technology             | PIR - passive infrared                             |  |
| Installation height (min/max) | 4m to 14m                                          |  |
| System compatibility          | easy23, central DALI2 controller                   |  |
| DALI system power             | 6mA                                                |  |
| System extension              | easy24                                             |  |
| Application                   | Industry, Logistics centres, Corridors,<br>Garages |  |
| Function                      | Motion detection, Daylight control                 |  |
|                               |                                                    |  |